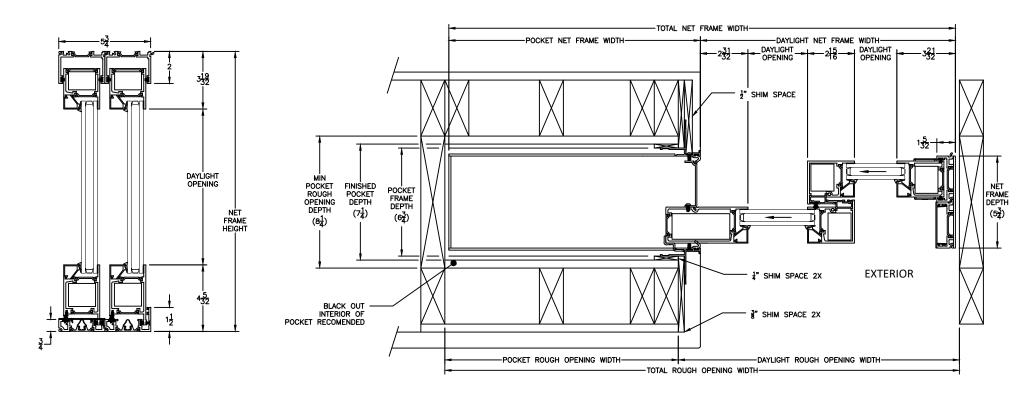

## Cross Section Drawing AX550 Pocket Door P2X Mid Sill Block Frame

| CAD File Scale | View                  | File Name                             | Units | Revision |
|----------------|-----------------------|---------------------------------------|-------|----------|
| NTS            | Horizontal & Vertical | AX550_11611_POCKET_P2X_Mid_Sill_Block | Inch  | 03/2022  |

HEAD & SILL JAMBS