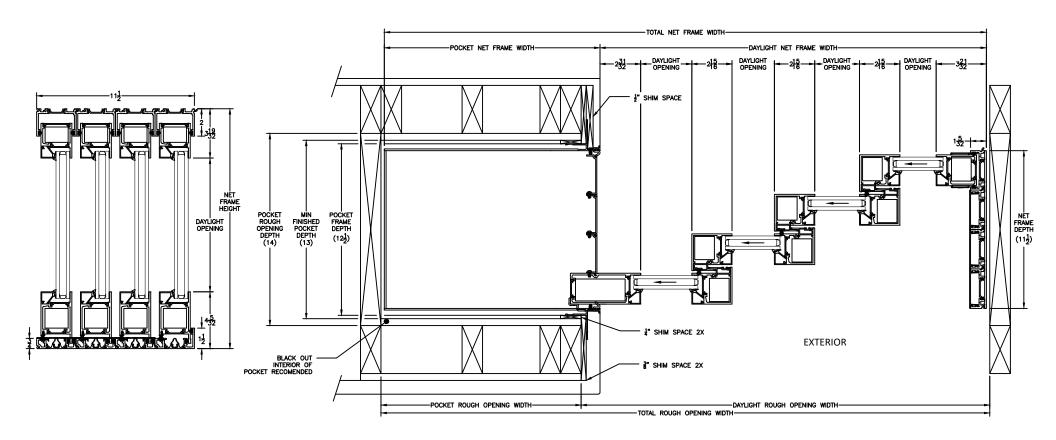

## Cross Section Drawing AX550 Pocket Door P4X Mid Sill Block Frame

| CAD File Scale | View                  | File Name                             | Units | Revision |
|----------------|-----------------------|---------------------------------------|-------|----------|
| NTS            | Horizontal & Vertical | AX550_11611_POCKET_P4X_Mid_Sill_Block | Inch  | 03/2022  |

HEAD & SILL JAMBS