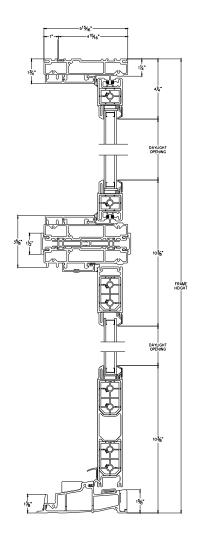

## **Cross Section Drawing**

## Ultra French Inswing Door, 2 Panel Passive / Active, Panel Glaze Transom 1" Nailfin Setback

| CAD File Scale | View                  | File Name                                        | Units | Revision |
|----------------|-----------------------|--------------------------------------------------|-------|----------|
| NTS            | Horizontal & Vertical | Ultra_3642U_IS_AP_1inNFS_4.563inFrame_PG_transom | Inch  | 05/2016  |

## INSWING SERIES 3642

HEAD & SILL JAMBS