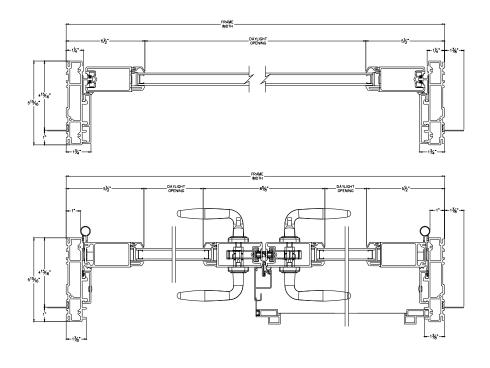

## **Cross Section Drawing**

## Ultra French Inswing Door, 2 Panel Passive / Active, Panel Glaze Transom 1" Nailfin Setback

| CAD File Scale | View                  | File Name                                        | Units | Revision |
|----------------|-----------------------|--------------------------------------------------|-------|----------|
| NTS            | Horizontal & Vertical | Ultra_3642U_IS_AP_1inNFS_4.563inFrame_PG_transom | Inch  | 05/2016  |

## INSWING SERIES 3642

HEAD & SILL JAMBS