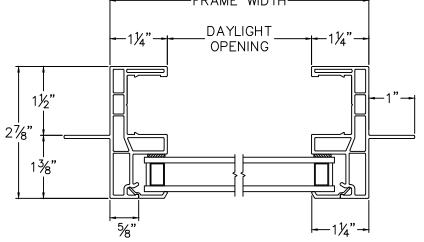

## **Cross Section Drawing**

## V150 Picture Window, Slider Frame

## 1<sup>3</sup>/<sub>8</sub>" Nailfin Setback Frame

| CAD File Scale<br>NTS                                  | View<br>Horizontal & Vertical | File Name<br>V150_6310B_PWR_1.375in                                                           | <b>Units</b><br>Inch | Revisior<br>7/2021 |  |
|--------------------------------------------------------|-------------------------------|-----------------------------------------------------------------------------------------------|----------------------|--------------------|--|
|                                                        | More Techn                    | cal Documents can be found at milgard.com/professionals                                       |                      |                    |  |
|                                                        | Due to continual rese         | arch and development, details may be changed at any time. $\  \  \mathbb{C}$ 2021 Milgard Mfg | <u>.</u>             |                    |  |
|                                                        | P                             | ICTURE WINDOW                                                                                 |                      |                    |  |
|                                                        |                               |                                                                                               |                      |                    |  |
|                                                        |                               | SERIES 6310B                                                                                  |                      |                    |  |
|                                                        |                               |                                                                                               |                      |                    |  |
|                                                        |                               |                                                                                               |                      |                    |  |
|                                                        |                               |                                                                                               |                      |                    |  |
| 27⁄8"                                                  |                               |                                                                                               |                      |                    |  |
|                                                        | -                             |                                                                                               |                      |                    |  |
|                                                        |                               |                                                                                               |                      |                    |  |
|                                                        |                               | I <del>-</del> FRAME W                                                                        | IDTH                 |                    |  |
|                                                        |                               |                                                                                               |                      |                    |  |
| %" <mark>                                      </mark> |                               |                                                                                               |                      |                    |  |
|                                                        | <u>}</u> ∬ 1¼"                |                                                                                               | IG 174 -             |                    |  |
|                                                        |                               |                                                                                               |                      |                    |  |
|                                                        |                               |                                                                                               |                      |                    |  |