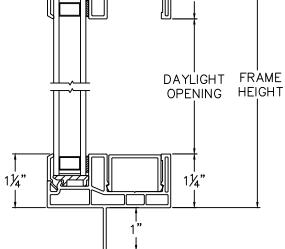

## **Cross Section Drawing**

## V150 Picture Window, Slider Frame

## 1<sup>3</sup>/<sub>8</sub>" Nailfin Setback Frame

| CAD File Scale<br>NTS                                  | View<br>Horizontal & Vertical | File Name<br>V150_6310B_PWR_1.375in                                                           | <b>Units</b><br>Inch | Revisior<br>7/2021 |  |
|--------------------------------------------------------|-------------------------------|-----------------------------------------------------------------------------------------------|----------------------|--------------------|--|
|                                                        | More Techn                    | cal Documents can be found at milgard.com/professionals                                       |                      |                    |  |
|                                                        | Due to continual rese         | arch and development, details may be changed at any time. $\  \  \mathbb{C}$ 2021 Milgard Mfg | <u>.</u>             |                    |  |
|                                                        | P                             | ICTURE WINDOW                                                                                 |                      |                    |  |
|                                                        |                               |                                                                                               |                      |                    |  |
|                                                        |                               | SERIES 6310B                                                                                  |                      |                    |  |
|                                                        |                               |                                                                                               |                      |                    |  |
|                                                        |                               |                                                                                               |                      |                    |  |
|                                                        |                               |                                                                                               |                      |                    |  |
| 27⁄8"                                                  |                               |                                                                                               |                      |                    |  |
|                                                        | -                             |                                                                                               |                      |                    |  |
|                                                        |                               |                                                                                               |                      |                    |  |
|                                                        |                               | I <del>-</del> FRAME W                                                                        | IDTH                 |                    |  |
|                                                        |                               |                                                                                               |                      |                    |  |
| %" <mark>                                      </mark> |                               |                                                                                               |                      |                    |  |
|                                                        | <u>}</u> ∬ 1¼"                |                                                                                               | IG 174 -             |                    |  |
|                                                        |                               |                                                                                               |                      |                    |  |
|                                                        |                               |                                                                                               |                      |                    |  |