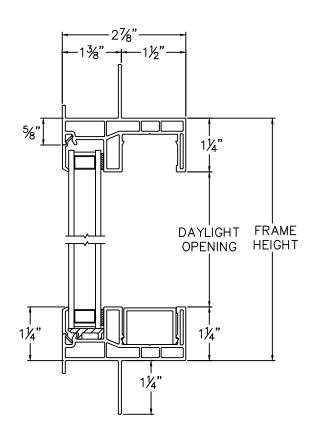

## **Cross Section Drawing**

## V150 Picture Window, Slider Frame

## 13/8" Nailfin Setback with Stucco Key

| Mi      | gard       |
|---------|------------|
| WINDOWS | & DOORS*   |
| Po-     | the best." |

| CAD File Scale | View                  | File Name                     | Units | Revision |
|----------------|-----------------------|-------------------------------|-------|----------|
| NTS            | Horizontal & Vertical | V150_6310B_PWR_1.375in_Stucco | Inch  | 7/2021   |

## PICTURE WINDOW SERIES 6310B

HEAD & SILL JAMBS