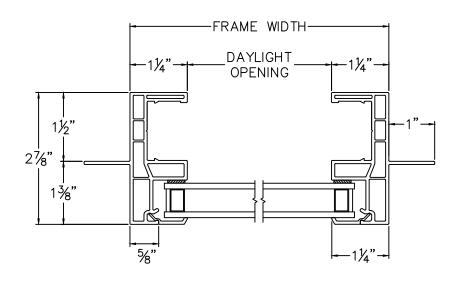

## **Cross Section Drawing**

## V150 Picture Window, Slider Frame

## 13/8" Nailfin Setback with Stucco Key

| Mi      | gard       |
|---------|------------|
| WINDOWS | & DOORS*   |
| Po-     | the best." |

| CAD File Scale | View                  | File Name                     | Units | Revision |
|----------------|-----------------------|-------------------------------|-------|----------|
| NTS            | Horizontal & Vertical | V150_6310B_PWR_1.375in_Stucco | Inch  | 7/2021   |

## PICTURE WINDOW SERIES 6310B

HEAD & SILL JAMBS