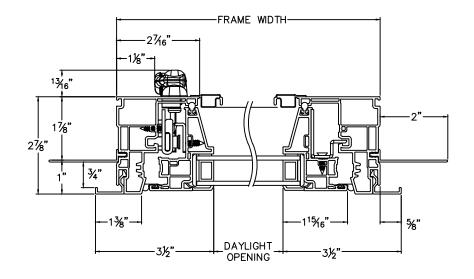

## **Cross Section Drawing**

## StyleLine Full Casement Window 1" Nailfin Set Back Accessory Groove Fr

| 1" Nailfin Set Back Accessory Groove Frame, 3/4" Flat "J" Chanr | ıeı |
|-----------------------------------------------------------------|-----|
|                                                                 |     |

| CAD File Scale | View                  | File Name                              | Units | Revision |
|----------------|-----------------------|----------------------------------------|-------|----------|
| NTS            | Horizontal & Vertical | StyleLine_6530_FC_1inNFS75in_j-channel | Inch  | 11/2021  |

## CASEMENT SERIES 6530J

HEAD & SILL JAMBS