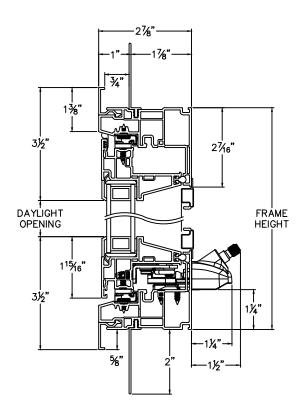

## **Cross Section Drawing**

## StyleLine Full Casement Window 1" Nailfin Set Back Accessory Groove Fr

| 1" Nailfin Set Back Accessory Groove Frame, 3/4" Flat "J" Chanr | ıeı |
|-----------------------------------------------------------------|-----|
|                                                                 |     |

| CAD File Scale | View                  | File Name                              | Units | Revision |
|----------------|-----------------------|----------------------------------------|-------|----------|
| NTS            | Horizontal & Vertical | StyleLine_6530_FC_1inNFS75in_j-channel | Inch  | 11/2021  |

## CASEMENT SERIES 6530J

HEAD & SILL JAMBS