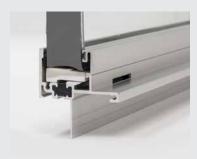

### HARDWARE

Interior Sliding Door Handle

Exterior Sliding Door Handle

THERMAL BARRIERS

The use of thermal barriers in aluminum-framed windows and doors produces greater energy efficiency. Polyurethane is placed between the frame to create a thermal barrier and reduce the flow of heat.