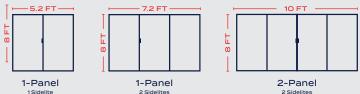

#### HARDWARE FINISHES\*

MAXIMUM SLIDING DOOR SIZING

in lieu of Tan

16 FT

4-Panel

D-Handle (interior only)

Premium Handle Upgrade (interior only)

Hardware color will match interior frame color selection of white, tan, black, or adobe (where available).