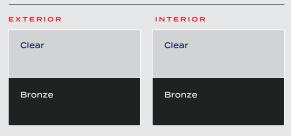

### A250 THERMALLY IMPROVED ALUMINUM SERIES

Anodized Finish Options

\*Adobe available in Portland only: In lieu of Tan. † Silver paint not available in Portland. <sup>§</sup> Black capstock on V400 Tuscany Series available in select markets.