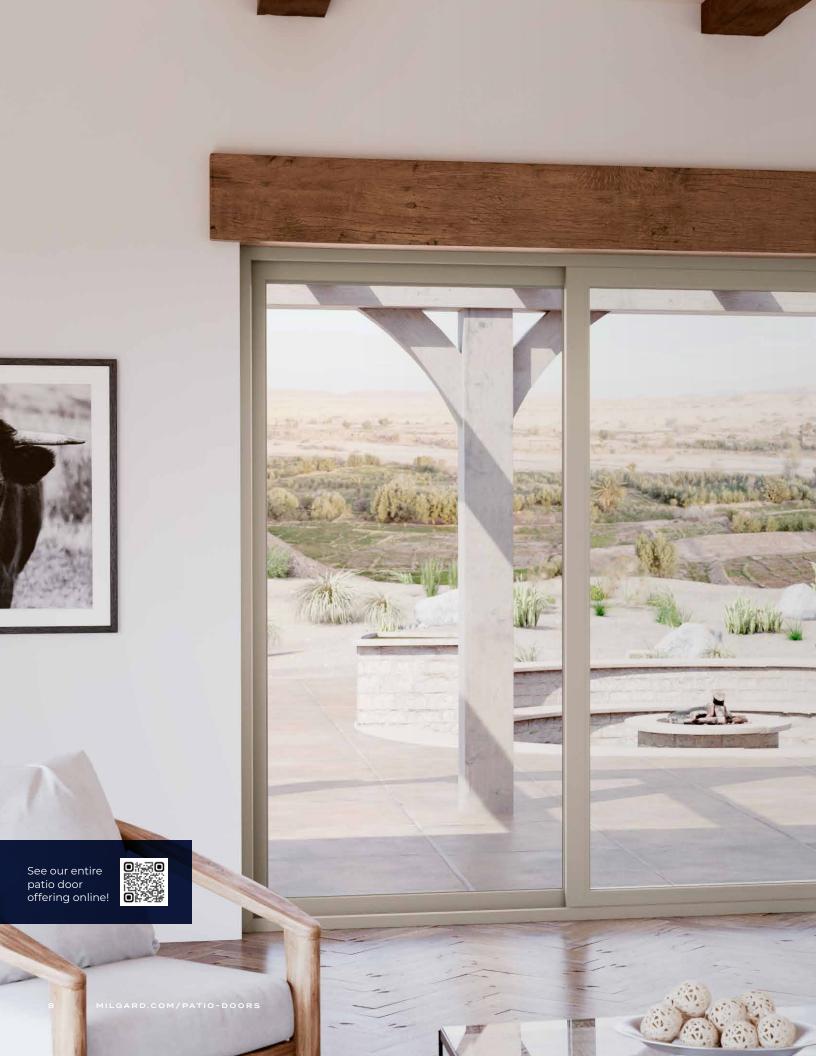

## V300 Trinsic<sup>™</sup> Series

Enliven your space and open up to the possibilities of indoor-outdoor living with V300 Trinsic<sup>™</sup> Series sliding patio doors. Custom made to your specifications with a 4 <sup>5</sup>/8" jamb depth, the narrow frame profile provides a sleek, clean look that allows your view to take center stage. Flood your home with natural light while keeping weather and noise out.