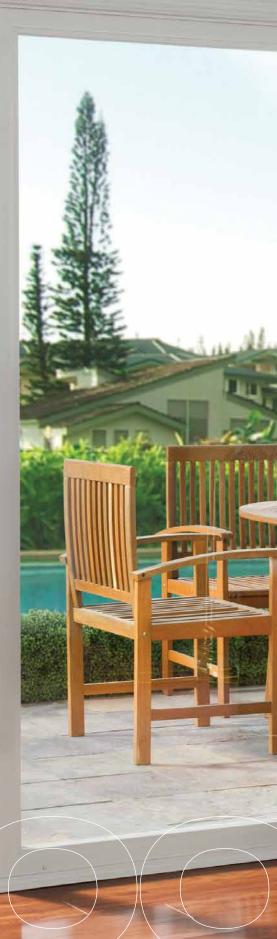

## V300 Trinsic<sup>™</sup> Series

Enliven your space and open up to the possibilities of indoor-outdoor living with V300 Trinsic<sup>™</sup> Series sliding patio doors. Custom made to your specifications with a 4 <sup>5</sup>/8" jamb depth, the narrow frame profile provides a sleek, clean look that allows your view to take center stage. Flood your home with natural light while keeping weather and noise out.

# Create seamless transitions

Enliven your space and open up to the possibilities of indoor-outdoor living with beautiful, reliable, MILGARD<sup>®</sup> custom patio doors. Choose from a variety of series options, designed for smooth operation, and backed by industry-leading warranties. Flood your home with natural light while keeping weather and noise out.