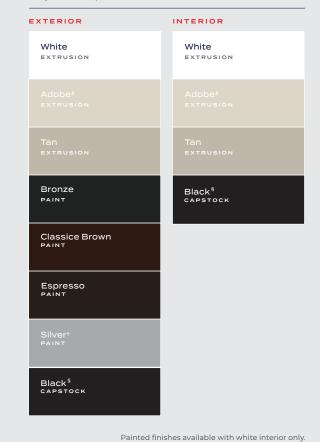

### V3OO TRINSIC<sup>™</sup> SERIES Vinyl Finish Options

| EXTERIOR                     | INTERIOR           |  |  |
|------------------------------|--------------------|--|--|
| White                        | White<br>EXTRUSION |  |  |
|                              |                    |  |  |
| Tan<br>extrusion             | Tan<br>Extrusion   |  |  |
| Bronze<br>Paint              | Black<br>Capstock  |  |  |
| Classic Brown<br>PAINT       |                    |  |  |
| Espresso<br>Paint            |                    |  |  |
| Silver <sup>†</sup><br>PAINT |                    |  |  |
| Black<br>Capstock            |                    |  |  |