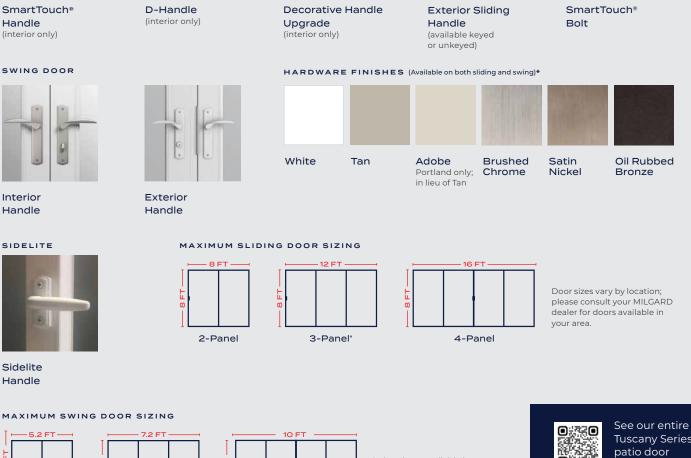

### HARDWARE

### SLIDING DOOR

SmartTouch® Handle (interior only)

SWING DOOR

Interior

Handle

SIDELITE

Sidelite Handle

Swing doors available in AZ, CA, and NV only. Door sizes and configurations vary by location.

**Tuscany Series** patio door offering online!

5

Varying configurations of the moving and fixed panels are available; please inquire for details.

\* Brushed chrome, satin nickel, and oil rubbed bronze hardware finishes available for swing doors or sliding doors with decorative handle upgrade. Complementary hardware finishes available for painted vinyl doors. See page 10 for door color options.