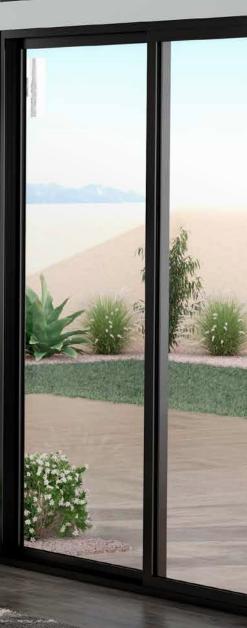

## V300 Trinsic<sup>™</sup> Series

Enliven your space and open up to the possibilities of indoor-outdoor living with V300 Trinsic<sup>™</sup> Series sliding patio doors. Custom made to your specifications with a 4 <sup>5</sup>/8" jamb depth, the narrow frame profile provides a sleek, clean look that allows your view to take center stage. Flood your home with natural light while keeping weather and noise out.