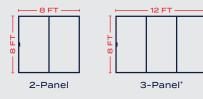

#### HARDWARE FINISHES\*

MAXIMUM SLIDING DOOR SIZING

in lieu of Tan

16 FT

4-Panel

D-Handle (interior only)

Premium Handle Upgrade (interior only)

Hardware color will match interior frame color selection of white, tan, black, or adobe (where available).