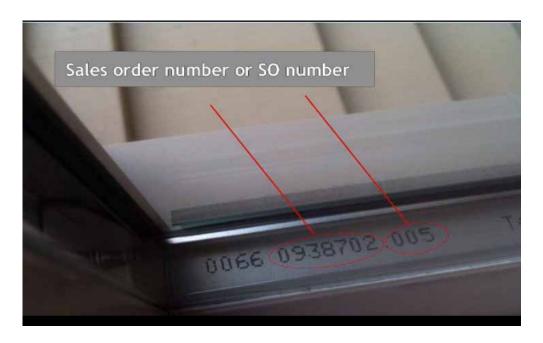

## LOCATING YOUR MILGARD SALES ORDER NUMBER

## Materials Required

None

Our Customer Service Representatives will ask you to provide the sales order number or SO number in order to identify your window in our system.

It is located in the top right or left corner of the glass, in between the two panes, on the metal spacer. There will be a series of numbers usually five to eight digits followed by a decimal and three digits. Please have this number ready when speaking with your Milgard Representative as it will expedite your service.