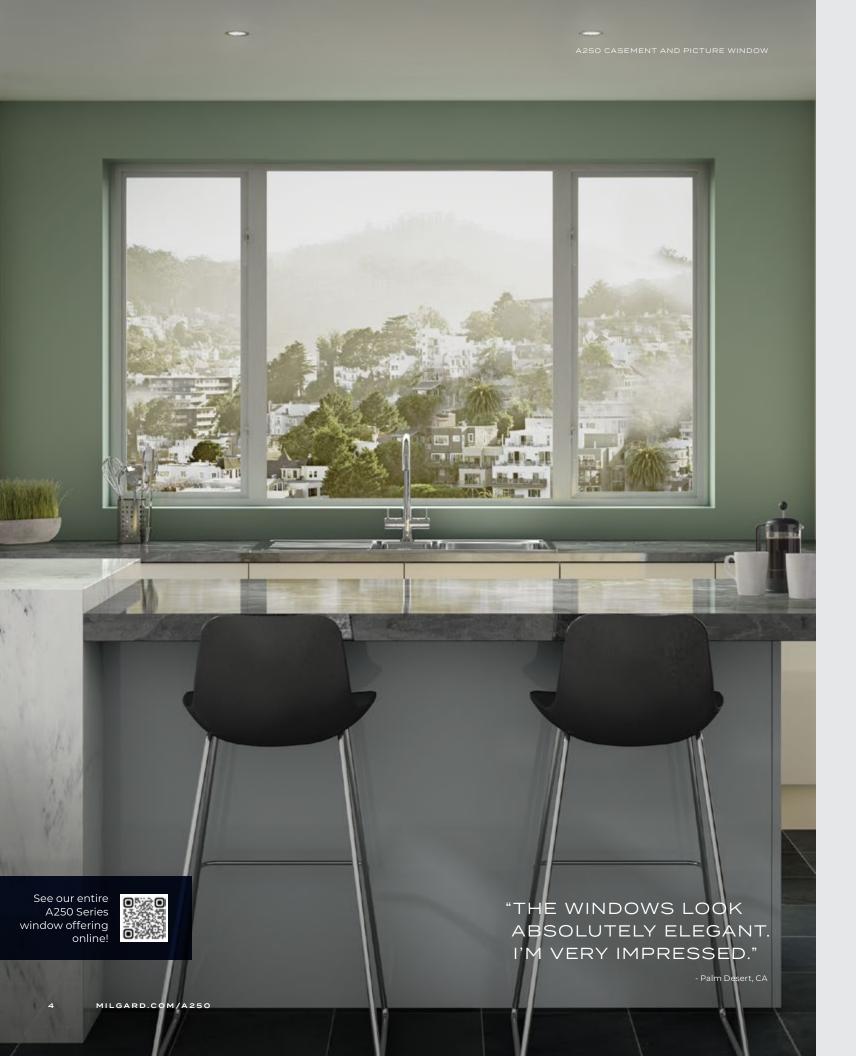

## Bring your home to life

Exhibiting strength and durability without sacrificing aesthetic details, A250 Thermally Improved Aluminum windows and patio doors can be configured to provide expansive views. What's more, they beautifully accentuate the clean, thin lines sought after in contemporary homes, making them a popular choice for architects and builders who embrace modern home design.

### Slim frames

The slim frame profile offers an increased viewing area and allows more natural daylight to flood the room.