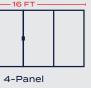

### MAXIMUM DOOR SIZING 2-Panel 3-Panel

Varying configurations of the moving and fixed panels are available; please inquire for details.

Black

See our entire A250 Series patio door offering online!