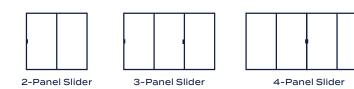

### PATIO DOORS

### MAXIMUM DOOR SIZING 2-Panel 3-Panel

Varying configurations of the moving and fixed panels are available; please inquire for details.

Black

See our entire A250 Series patio door offering online!