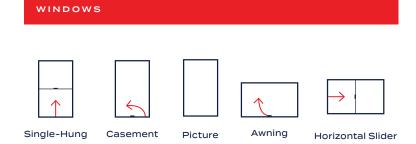

### SERIES OPTIONS

### HARDWARE

Spring Action Lock Single-Hung Horizontal Slider

Operator • Casement Awning

Awning