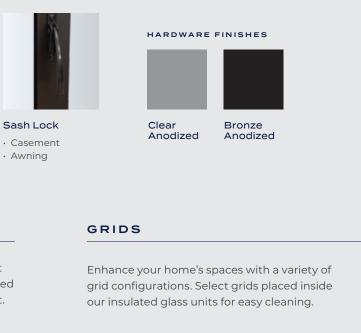

### HARDWARE

Spring Action Lock Single-Hung Horizontal Slider

Operator • Casement Awning

Awning

### GLASS

Select clear glass or choose from an assortment of obscure options for privacy. We also have tinted glass for additional shading from direct sunlight.

Hardware will match frame color. On-screen and printed color representations may vary from actual finish colors. Anodized coatings help to prevent against rusting, pitting, and corroding.

Flat Grid

Sculptured Grid