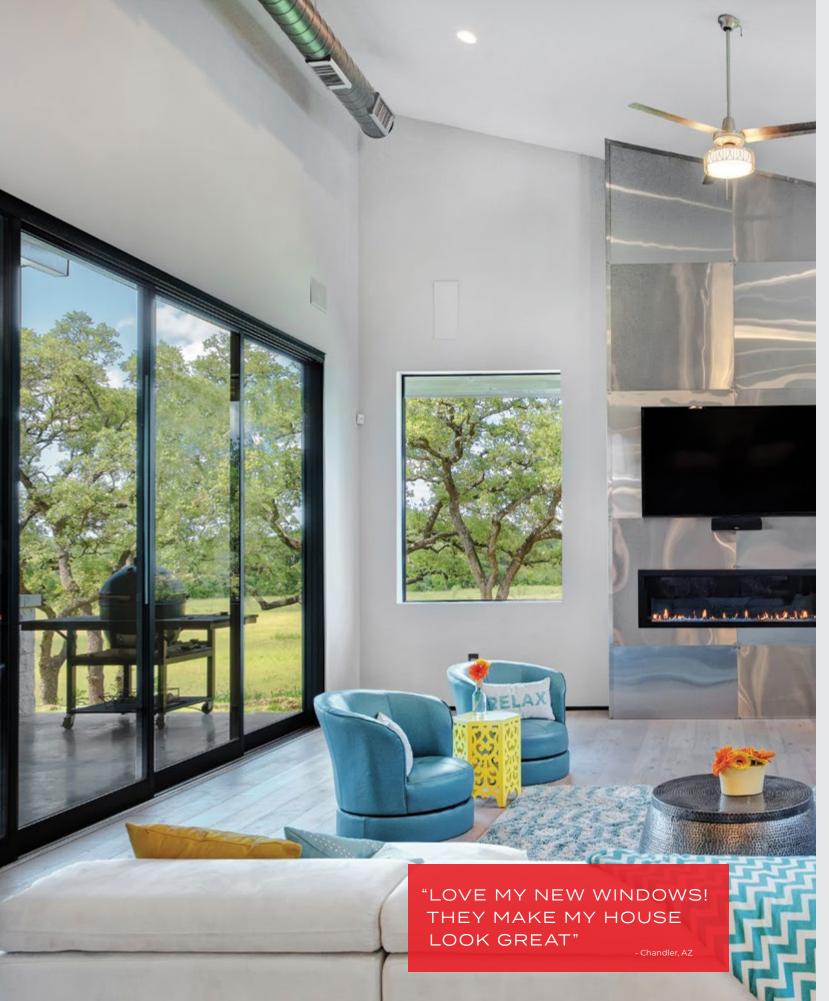

## Bring your home to life

Exhibiting strength and durability without sacrificing aesthetic details, A250 Thermally Improved Aluminum windows and patio doors can be configured to provide expansive views. What's more, they beautifully accentuate the clean, thin lines sought after in contemporary homes, making them a popular choice for architects and builders who embrace modern home design.

### **Create seamless** transitions

Enjoy a flawless transition with the A250 Thermally Improved Aluminum sliding patio door. Exceptionally strong, the A250 patio door provides greater views to the outside and ushers even more light into your home.