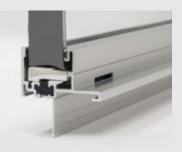

### HARDWARE

Interior Sliding Door Handle

Exterior Sliding Door Handle

THERMAL BARRIERS

The use of thermal barriers in aluminum-framed windows and doors produces greater energy efficiency. Polyurethane is placed between the frame to create a thermal barrier and reduce the flow of heat.