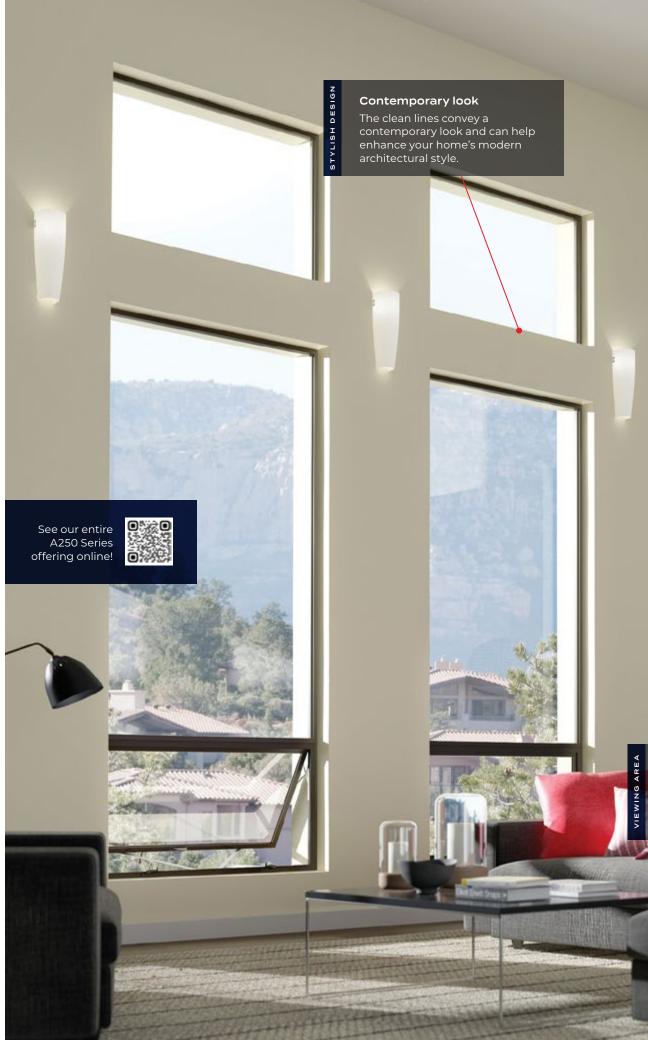

## Bring your home to life

Exhibiting strength and durability without sacrificing aesthetic details, A250 Thermally Improved Aluminum windows and patio doors can be configured to provide expansive views. What's more, they beautifully accentuate the clean, thin lines sought after in contemporary homes, making them a popular choice for architects and builders who embrace modern home design.

### Slim frames

The slim frame profile offers an increased viewing area and allows more natural daylight to flood the room.