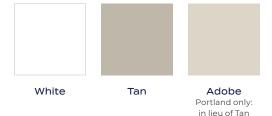

## HARDWARE FINISHES

White

Black

Adobe Portland only: in lieu of Tan

All vertical and horizontal sliding windows come with pull rail screens for easier removal and installation. Hardware color will match interior frame color selection of white, tan, or black. On-screen and printed color representations may vary from actual finish colors.