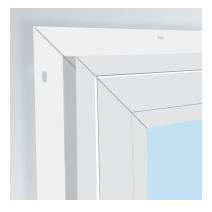

## INSTALLATION CONFIGURATIONS

Buying windows doesn't have to be complicated. MILGARD makes it simple, from the planning stages through project completion. We'll help you understand which frame type suits your project and home style.

## Nail Fin

The nail fin is attached directly to the house's frame in new construction and replacement projects where studs are exposed.

## Z-Bar

This configuration comes with a flange on the exterior of the window to cover and seal the frame on homes with stucco.

## Block

Commonly used for replacement projects, this window inserts into your existing frame, leaving interior and exterior trim undisturbed.