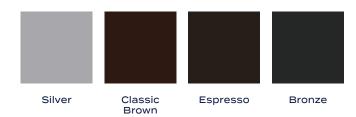

ble in your area.





## VINYL EXTRUSIONS

Solid vinyl extrusions offer even color distribution inside and out for windows and doors that are timeless, durable, and attractive.



## CAPSTOCK

Capstock is an acrylic layer that covers—or "caps"—a vinyl profile. The acrylic layer is extruded together with the underlying vinyl profile, ensuring maximum bonding and superior durability. Available with white or black interior.



Black

## PAINTED EXTERIOR

Available on several of our vinyl windows and doors, environmentally friendly, water-based coatings provide outstanding coverage and durability and offer long-term performance and customized beauty. Our oven-baked application ensures the paint will maintain color and prevents cracking, fading, peeling, blistering, and abrasion from impact.



 $\label{eq:painted} Painted \ exterior \ available \ with \ white interior \ only.$  On-screen and printed color representations may vary from actual finish colors.

## GLASS

Select clear glass or choose from an assortment of obscure options for privacy in a bathroom or bedroom. We also have tinted glass for additional shading from direct sunlight.



## **ENERGY EFFICIENCY**

Our products are designed to meet and often exceed ENERGY STAR® standards in the climate zones we serve. Our warm-edge spacers help to lower conductivity, improve argon gas retention, and increase condensation resistance. Low-E coatings help reflect the sunlight away from your home, maintaining interior temperatures.





#### GRIDS

Enhance your home's aesthetics with a variety of grid styles and configurations.