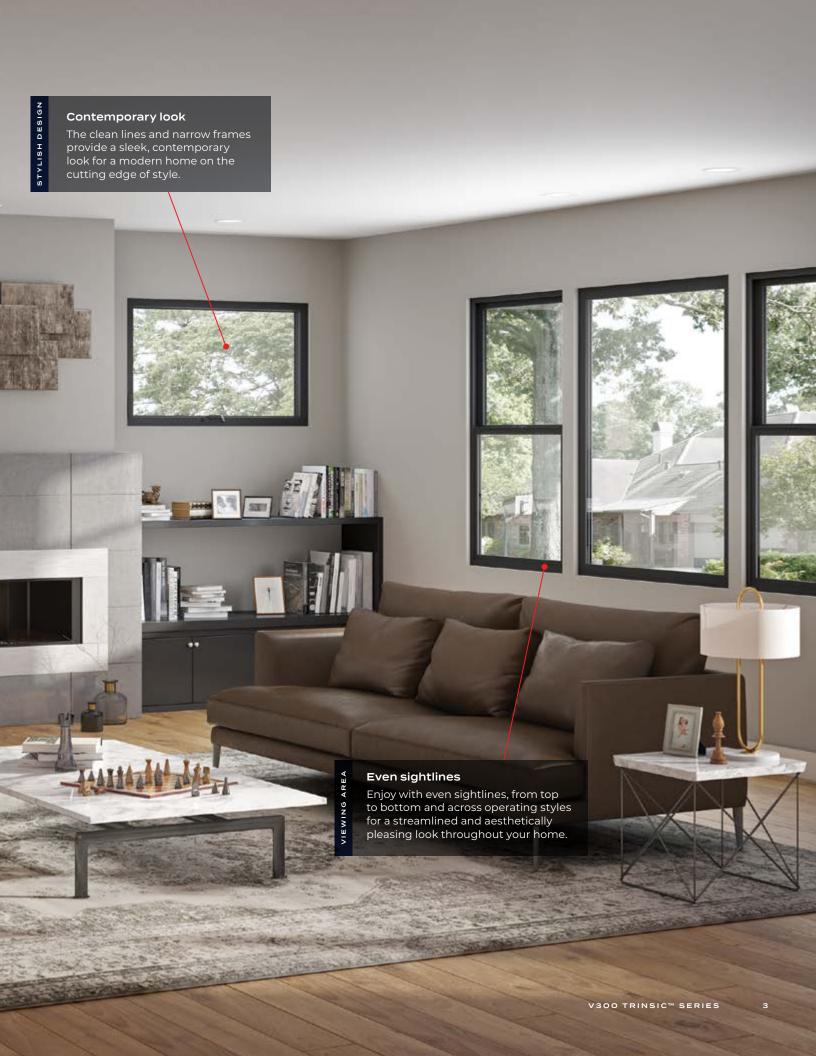

# Bring your home to life

Something beautiful happens when you elevate your home with the contemporary style of our V300 Trinsic™ Series. Experience maximum available glass area for amazing views and natural light and a modern look to your home with clean lines and narrow frames. Whether you're building a new home or remodeling your existing home, you can find window operating styles suited for any room in our V300 series.

## Innovations that endure

Each thoughtfully crafted detail in our V300 Trinsic<sup>™</sup> Series windows presents a clean, contemporary look designed to help define your home's style and decor. Plus, the lowprofile hardware uniquely designed for this series practically disappears from view.

## **EVEN SIGHTLINES**

Each window type in the V300 Trinsic™ Series offers equal sightlines from top to bottom and across operating styles, giving all the rooms in your home a streamlined, aesthetically pleasing and even look.