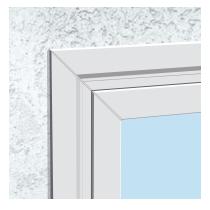

## INSTALLATION CONFIGURATIONS

Buying windows doesn't have to be complicated. MILGARD makes it simple, from the planning stages through project completion. We'll help you understand which frame type suits your project and home style.

## Nail Fin

The nail fin is attached directly to the house's frame in new construction and replacement projects where studs are exposed.

## Z-Bar

This configuration comes with a flange on the exterior of the window to cover and seal the frame on homes with stucco.

## Block

Commonly used for replacement projects, this window inserts into your existing frame, leaving interior and exterior trim undisturbed.