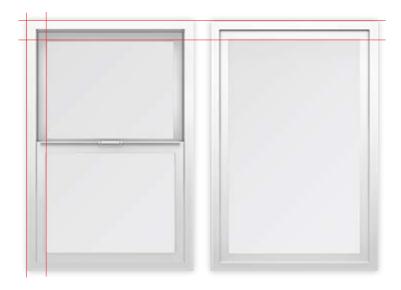

# Bring your home to life

Something beautiful happens when you elevate your home with the contemporary style of our V300 Trinsic™ Series. Experience maximum available glass area for amazing views and natural light and a modern look to your home with clean lines and narrow frames. Whether you're building a new home or remodeling your existing home, you can find window operating styles suited for any room in our V300 series.

## SERIES OPTIONS

## **EVEN SIGHTLINES**

Each window type in the V300 Trinsic™ Series offers equal sightlines from top to bottom and across operating styles, giving all the rooms in your home a streamlined, aesthetically pleasing and even look.