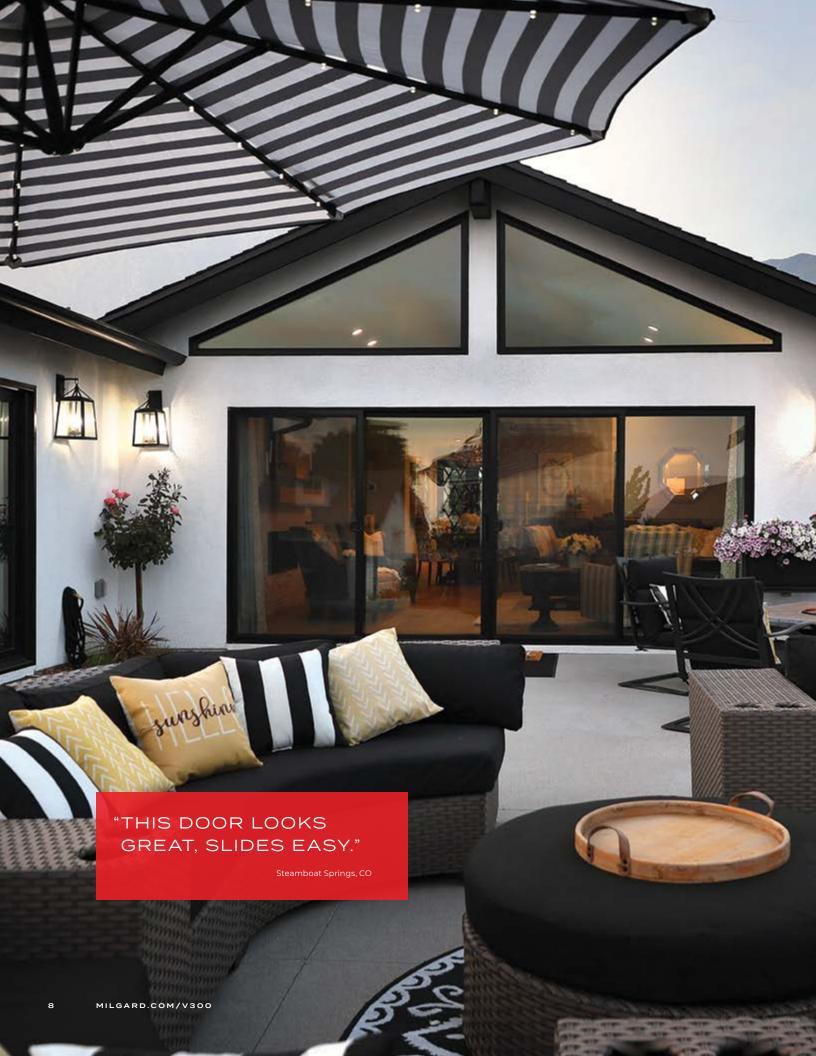

## Create seamless transitions

Enliven your space and open up to the possibilities of indoor-outdoor living with V300 Trinsic<sup>™</sup> Series sliding patio doors. Custom made to your specifications with a 4 <sup>5</sup>/<sub>8</sub>" jamb depth, the narrow frame profile provides a sleek, clean look that allows your view to take center stage. Flood your home with natural light while keeping weather and noise out.