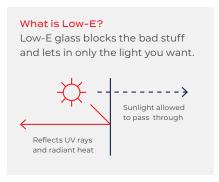

## **ENERGY EFFICIENCY**

Our products are designed to meet and often exceed ENERGY STAR® standards in the climate zones we serve. Our warm-edge spacers help to lower conductivity, improve argon gas retention, and increase condensation resistance. Low-E coatings help reflect the sunlight away from your home, maintaining interior temperatures.