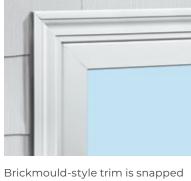

#### 1-Inch Contour

1-inch contour trim is welded to the frame at the manufacturing facility, adding a touch of traditional style without extra effort during installation.

Brickmould Style

Brickmould-style trim is snapped in-place after the new window is installed to provide a truly traditional look on your home's exterior.