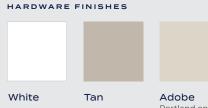

#### HARDWARE

Vent Stop

Slider

• Single-Hung

Operator Horizontal Slider Casement • Double Horizontal

Awning (optional oversize handle available)

All vertical and horizontal sliding windows come with pull rail screens for easier removal and installation. Hardware color will match interior frame color selection of white, tan, or adobe, On-screen and printed color representations may vary from actual finish colors.

Sash Lock • Casement Awning

Portland only: in lieu of Tan

Nickel

Chrome

Oil Rubbed Bronze

4-Panel

Door sizes vary by location; please consult your MILGARD dealer for doors available in vour area.

2-Panel

Swing doors available in AZ, CA, and NV only. Door sizes and configurations vary by location.