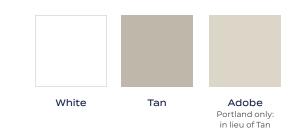

#### HARDWARE

Vent Stop

Slider

• Single-Hung

Operator Horizontal Slider Casement • Double Horizontal

Awning (optional oversize handle available)

All vertical and horizontal sliding windows come with pull rail screens for easier removal and installation. Hardware color will match interior frame color selection of white, tan, or adobe, On-screen and printed color representations may vary from actual finish colors.

Sash Lock • Casement Awning

Portland only: in lieu of Tan

All available with white interior only. On-screen and printed color representations may vary from actual finish colors.