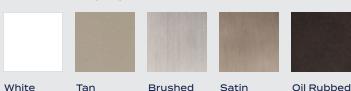

#### HARDWARE

Vent Stop

Slider

• Single-Hung

Operator Horizontal Slider Casement • Double Horizontal

Awning (optional oversize handle available)

All vertical and horizontal sliding windows come with pull rail screens for easier removal and installation. Hardware color will match interior frame color selection of white, tan, or adobe, On-screen and printed color representations may vary from actual finish colors.

Nickel

Chrome

Oil Rubbed Bronze

4-Panel

Door sizes vary by location; please consult your MILGARD dealer for doors available in vour area.

2-Panel

Swing doors available in AZ, CA, and NV only. Door sizes and configurations vary by location.