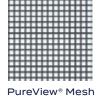

#### SCREENS

Choose from standard screens or PureView<sup>®</sup> mesh for a clearer view outside.

Standard Mesh Lets fresh air in and keeps most

Low-E glass blocks the bad stuff and lets in only the light you want.

---->

Sculptured Grids Between the Glass

Simulated **Divided Lites** 

Check Rail

everything else out

Finer mesh allows for clearer views and better particle protection