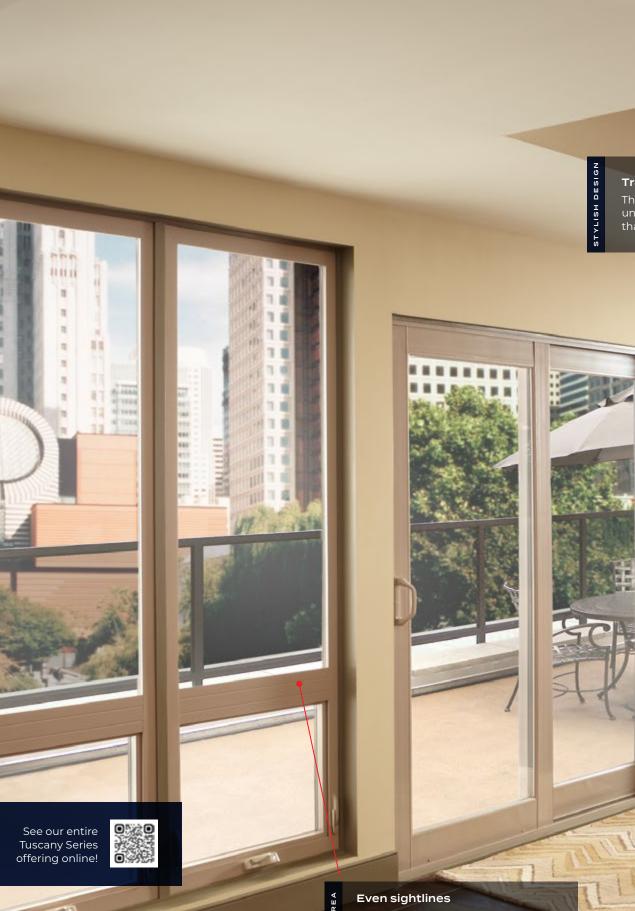

#### PATIO DOORS

2-Panel

Swing

Enjoy even sightlines from top to bottom and across operating styles for a streamlined and aesthetically pleasing look throughout your home.

#### Traditional style

The wider frame profile creates unique shadow lines for a classic look that is elegant and timeless.

-

"THE DURABILITY AND CRAFTSMANSHIP OF THE WINDOW IS GREAT VERY CLEAR AND CLEAN."

## **Create seamless** transitions

The V400 Tuscany<sup>®</sup> Series patio door provides outstanding views to the outside and immerses your interior space with natural light. Available in sliding or French swinging (in select markets), the V400 is custom made to your exact measurements and crafted with award-winning hardware.