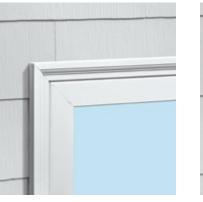

#### Traditional style

The wider frame profile creates unique shadow lines for a classic look that is elegant and timeless.

-

"THE DURABILITY AND CRAFTSMANSHIP OF THE WINDOW IS GREAT VERY CLEAR AND CLEAN."