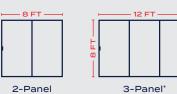

Exterior

MAXIMUM SLIDING DOOR SIZING

Varying configurations of the moving and fixed panels are available; please inquire for details.

D-Handle

**Decorative Handle** Upgrade (interior only)

SmartTouch® Bolt

Nickel

Chrome

Oil Rubbed Bronze

4-Panel

Door sizes vary by location; please consult your MILGARD dealer for doors available in vour area.

2-Panel

Swing doors available in AZ, CA, and NV only. Door sizes and configurations vary by location.