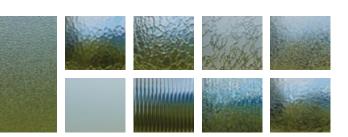

#### GLASS

Select clear glass or choose from an assortment of obscure options for privacy in a bathroom or bedroom. We also have tinted glass for additional shading from direct sunlight.

#### GRIDS

Grids between the glass allow for easy cleaning, while simulated divided lites (SDL) and check rails create a more historical look.

Flat Grids Between the Glass

#### SCREENS

Choose from standard screens or PureView<sup>®</sup> mesh for a clearer view outside.

Standard Mesh Lets fresh air in and keeps most

Low-E glass blocks the bad stuff and lets in only the light you want.

---->

Sculptured Grids Between the Glass

Simulated **Divided Lites** 

Check Rail

everything else out

Finer mesh allows for clearer views and better particle protection