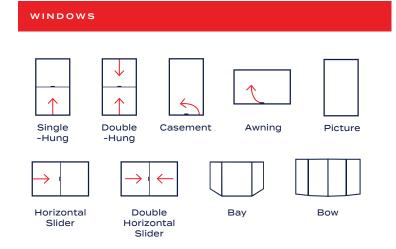

#### HARDWARE

Vent Stop

Slider

• Single-Hung

Operator Horizontal Slider Casement • Double Horizontal

Awning (optional oversize handle available)

All vertical and horizontal sliding windows come with pull rail screens for easier removal and installation. Hardware color will match interior frame color selection of white, tan, or adobe, On-screen and printed color representations may vary from actual finish colors.

\*Based on guidelines set by the American Architectural Manufacturers Association.

SmartTouch<sup>®</sup> Lock (above) available on Single-Hung, Double-Hung, Horizontal Slider, and Double Horizontal Slider