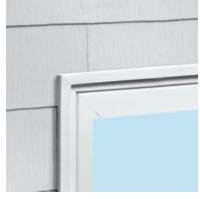

#### <sup>3</sup>/<sub>4</sub>-Inch Flat

Our factory-applied 3/4-inch flat trim is a clean and simple way to cover the edge between the window and the exterior surface of your home.

#### 1-Inch Contour

1-inch contour trim is welded to the frame at the manufacturing facility, adding a touch of traditional style without extra effort during installation.

Brickmould Style

Brickmould-style trim is snapped in-place after the new window is installed to provide a truly traditional look on your home's exterior.