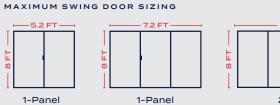

## **Create seamless** transitions

The V400 Tuscany<sup>®</sup> Series patio door provides outstanding views to the outside and immerses your interior space with natural light. Available in sliding or French swinging (in select markets), the V400 is custom made to your exact measurements and crafted with award-winning hardware.