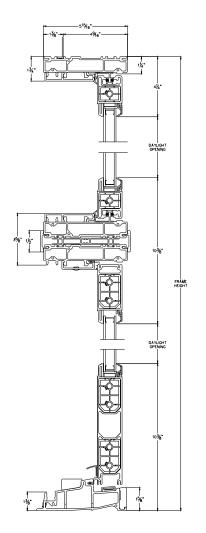

## **Cross Section Drawing**

## Ultra French Inswing Door, 2 Panel Passive / Active, Panel Glaze Transom 1 3/8" Nailfin Setback

| CAD File Scale | View                  | File Name                                            | Units | Revision |
|----------------|-----------------------|------------------------------------------------------|-------|----------|
| NTS            | Horizontal & Vertical | Ultra_3642U_IS_AP_1.375inNFS_4.563inFrame_PG_transom | Inch  | 05/2016  |

## INSWING SERIES 3642

HEAD & SILL JAMBS