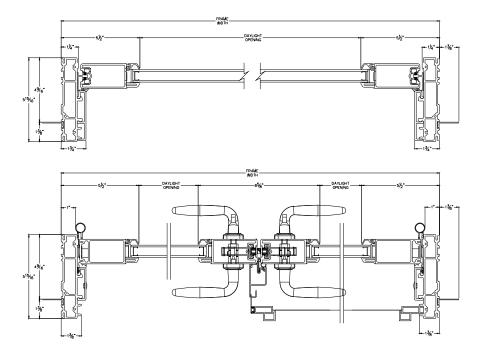

## **Cross Section Drawing**

## Ultra French Inswing Door, 2 Panel Passive / Active, Panel Glaze Transom 1 3/8" Nailfin Setback

| CAD File Scale | View                  | File Name                                            | Units | Revision |
|----------------|-----------------------|------------------------------------------------------|-------|----------|
| NTS            | Horizontal & Vertical | Ultra_3642U_IS_AP_1.375inNFS_4.563inFrame_PG_transom | Inch  | 05/2016  |

## INSWING SERIES 3642

HEAD & SILL JAMBS