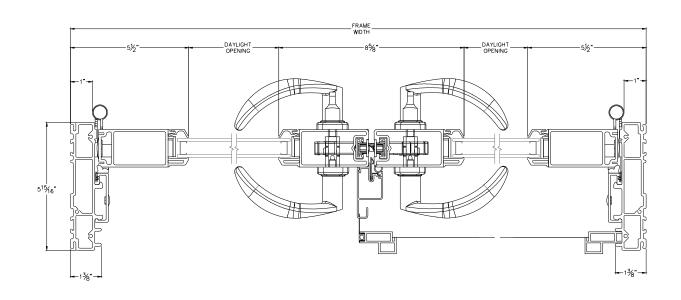

## **Cross Section Drawing**

## Ultra French InSwing Door, 2 Panel Passive/Active, ADA Compliant Block Frame

| CAD File Scale | View                  | File Name                           | Units | Revision |
|----------------|-----------------------|-------------------------------------|-------|----------|
| NTS            | Horizontal & Vertical | Ultra_3942_IS_low_sill_ADA_AP_block | Inch  | 06/2016  |