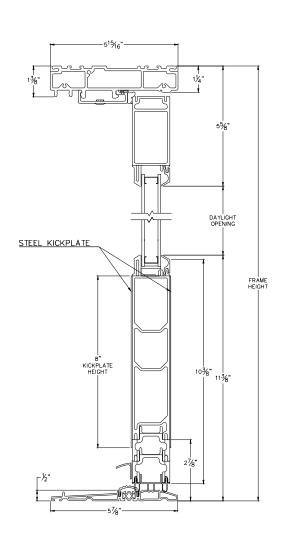

## **Cross Section Drawing**

## Ultra French InSwing Door, 2 Panel Passive/Active, ADA Compliant Block Frame

| CAD File Scale | View                  | File Name                           | Units | Revision |
|----------------|-----------------------|-------------------------------------|-------|----------|
| NTS            | Horizontal & Vertical | Ultra_3942_IS_low_sill_ADA_AP_block | Inch  | 06/2016  |

HEAD & SILL JAMBS