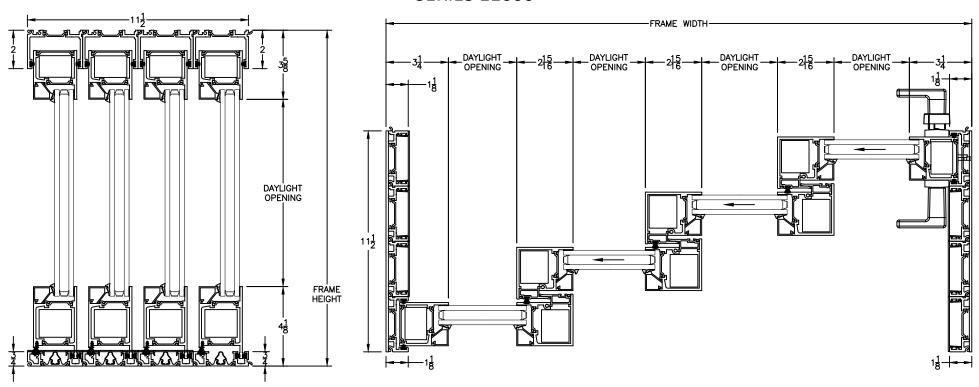

## Cross Section Drawing AX550 Stacking Door O3X Low Sill Block Frame

| CAD File Scale | View                  | File Name                            | Units | Revision |
|----------------|-----------------------|--------------------------------------|-------|----------|
| NTS            | Horizontal & Vertical | AX550_11600_Stack_O3X_LOW_Sill_Block | Inch  | 02/2021  |

## STACKING SERIES 11600

Configuration 03X shown Configuration 3X0 also available

HEAD & SILL JAMBS