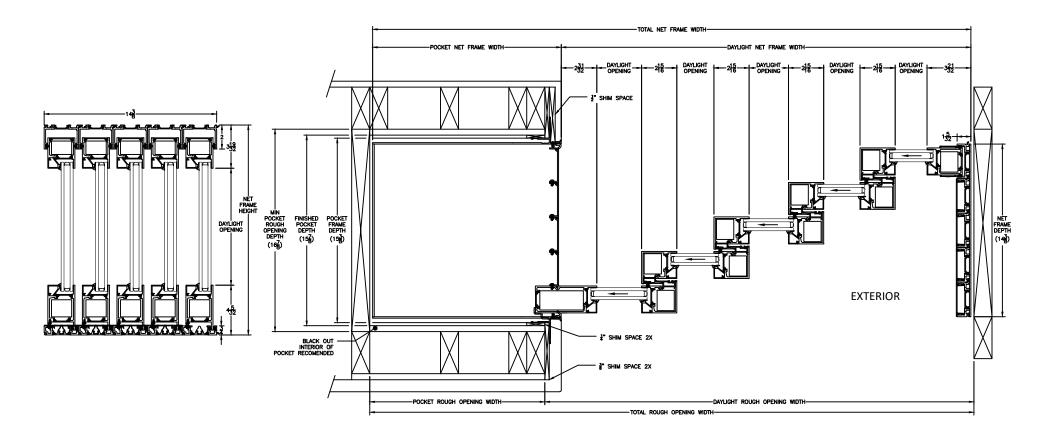

## Cross Section Drawing AX550 Pocket Door P5X Low Sill Block Frame

| CAD File Scale | View                  | File Name                             | Units | Revision |
|----------------|-----------------------|---------------------------------------|-------|----------|
| NTS            | Horizontal & Vertical | AX550_11610_POCKET_P5X_Low_Sill_Block | Inch  | 03/2022  |

HEAD & SILL JAMBS