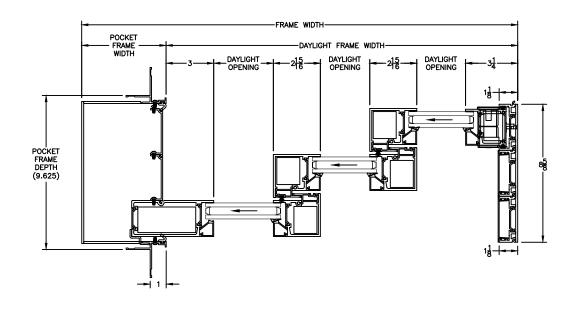

## Cross Section Drawing AX550 Pocket Door P3X Tall Sill Block Frame

| CAD File Scale | View                  | File Name                              | Units | Revision |
|----------------|-----------------------|----------------------------------------|-------|----------|
| NTS            | Horizontal & Vertical | AX550_11611_POCKET_P3X_Tall_Sill_Block | Inch  | 02/2021  |

More Technical Documents can be found at milgard.com/professionals

Due to continual research and development, details may be changed at any time. ©2021 Milgard Mfg.

POCKET DOOR SERIES 11611

Configuration P3X shown Configuration 3XP also available