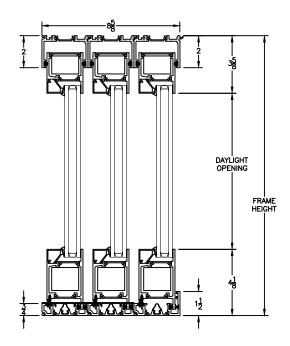

## Cross Section Drawing AX550 Pocket Door P3X Tall Sill Block Frame

| CAD File Scale | View                  | File Name                              | Units | Revision |
|----------------|-----------------------|----------------------------------------|-------|----------|
| NTS            | Horizontal & Vertical | AX550_11611_POCKET_P3X_Tall_Sill_Block | Inch  | 02/2021  |

HEAD & SILL JAMBS