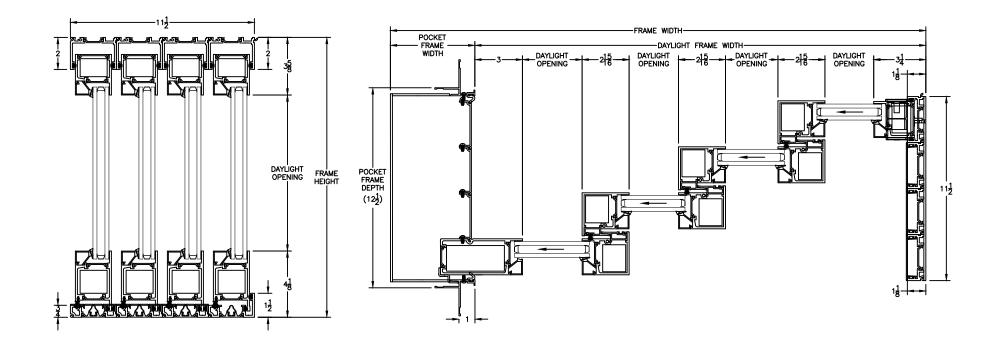

## Cross Section Drawing AX550 Pocket Door P4X Tall Sill Block Frame

| CAD File Scale | View                  | File Name                              | Units | Revision |
|----------------|-----------------------|----------------------------------------|-------|----------|
| NTS            | Horizontal & Vertical | AX550_11611_POCKET_P4X_Tall_Sill_Block | Inch  | 02/2021  |

HEAD & SILL JAMBS