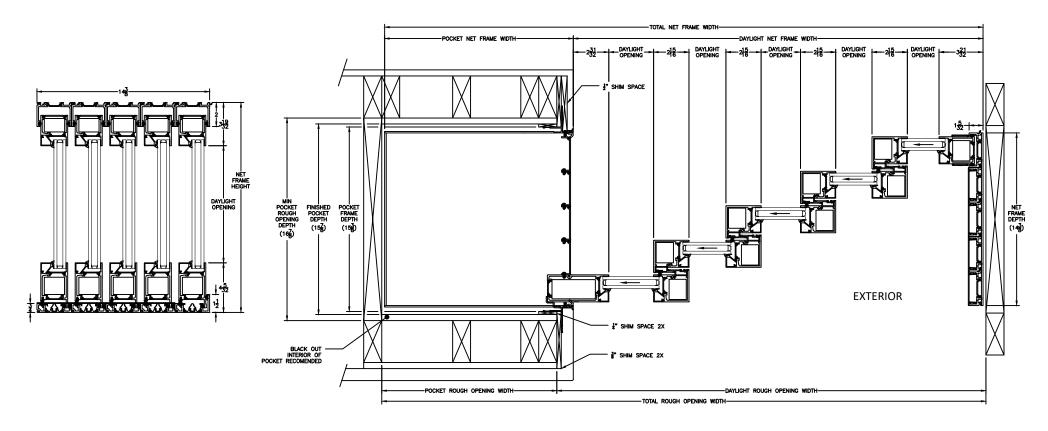

## Cross Section Drawing AX550 Pocket Door P5X Mid Sill Block Frame

| CAD File Scale | View                  | File Name                             | Units | Revision |
|----------------|-----------------------|---------------------------------------|-------|----------|
| NTS            | Horizontal & Vertical | AX550_11611_POCKET_P5X_Mid_Sill_Block | Inch  | 09/2021  |

HEAD & SILL JAMBS