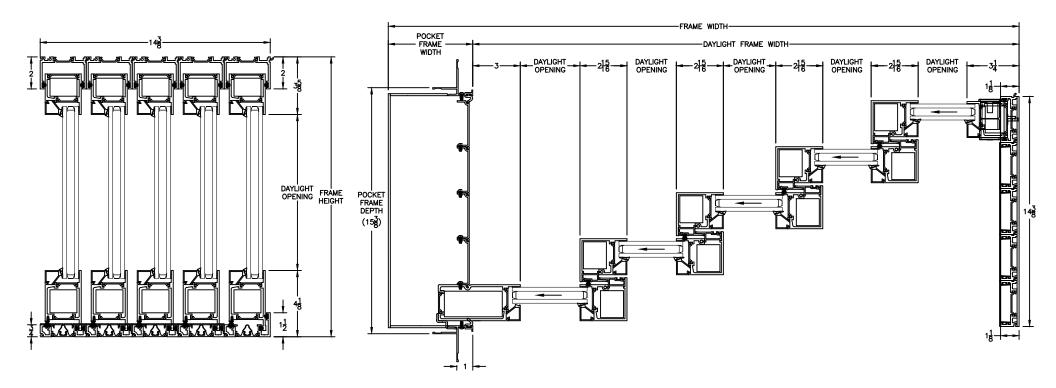

## Cross Section Drawing AX550 Pocket Door P5X Tall Sill Block Frame

| CAD File Scale | View                  | File Name                              | Units | Revision |
|----------------|-----------------------|----------------------------------------|-------|----------|
| NTS            | Horizontal & Vertical | AX550_11611_POCKET_P5X_Tall_Sill_Block | Inch  | 02/2021  |

HEAD & SILL JAMBS