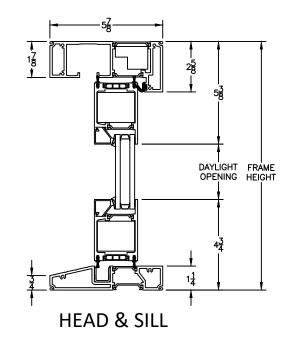

## Cross Section Drawing AX550 Bi-Fold Doors 4L1R Low Sill Block Frame

| CAD File Scale | View                  | File Name                          | Units | Revision |
|----------------|-----------------------|------------------------------------|-------|----------|
| NTS            | Horizontal & Vertical | AX550_11620_BI_4L1R_Low_Sill_Block | Inch  | 02/2021  |