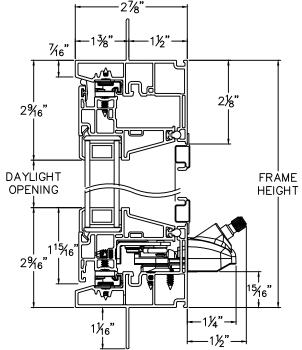

## Cross Section Drawing StyleLine Full Casement Window 1 3/8" Nailfin Set Back Frame

| CAD File Scale<br>NTS | <b>View</b><br>Horizontal & Vertical | File Name<br>StyleLine_6510_FC_Block                                                                                                             | <b>Units</b><br>Inch | Revision<br>11/2021 |
|-----------------------|--------------------------------------|--------------------------------------------------------------------------------------------------------------------------------------------------|----------------------|---------------------|
|                       |                                      | nical Documents can be found at <b>milgard.com/professionals</b><br>earch and development, details may be changed at any time. ©2013 Milgard Mfg | <u>.</u>             |                     |
|                       |                                      | CASEMENT<br>SERIES 6510                                                                                                                          |                      |                     |
|                       |                                      |                                                                                                                                                  |                      |                     |
| - 7/"                 |                                      |                                                                                                                                                  |                      |                     |