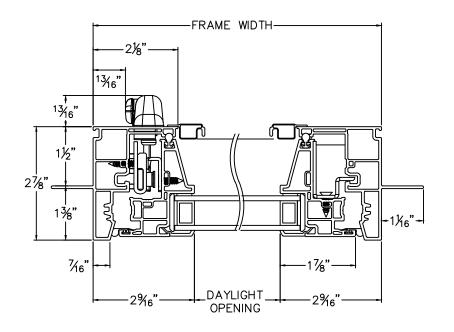

## Cross Section Drawing StyleLine Full Casement Window 1 3/8" Nailfin Set Back Frame

| CAD File Scale<br>NTS | <b>View</b><br>Horizontal & Vertical | File Name<br>StyleLine_6510_FC_Block                                                                                                             | <b>Units</b><br>Inch | Revision<br>11/2021 |
|-----------------------|--------------------------------------|--------------------------------------------------------------------------------------------------------------------------------------------------|----------------------|---------------------|
|                       |                                      | nical Documents can be found at <b>milgard.com/professionals</b><br>earch and development, details may be changed at any time. ©2013 Milgard Mfg | <u>.</u>             |                     |
|                       |                                      | CASEMENT<br>SERIES 6510                                                                                                                          |                      |                     |
|                       |                                      |                                                                                                                                                  |                      |                     |
| - 7/"                 |                                      |                                                                                                                                                  |                      |                     |