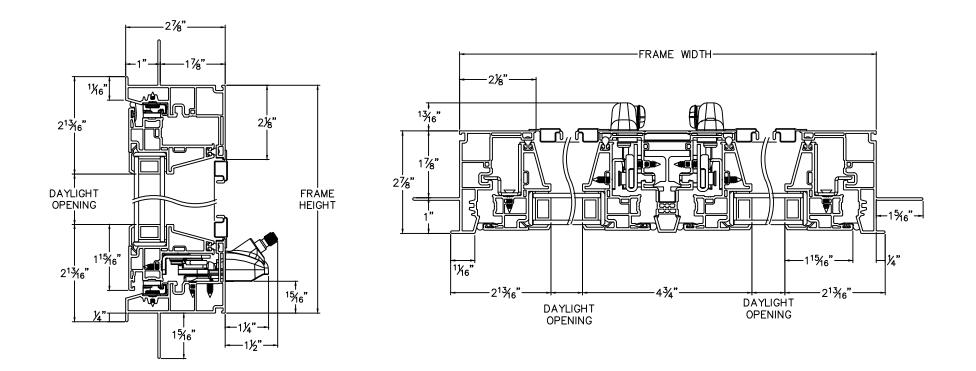

## **Cross Section Drawing**

## StyleLine Double Casement Window 1" Nailfin Set Back w/ Stucco Key Frame

| CAD File Scale<br>NTS | <b>View</b><br>Horizontal & Vertical | File Name<br>StyleLine_6530_DC_1inNFS                                        | <b>Units</b><br>Inch | Revision<br>11/2021 |
|-----------------------|--------------------------------------|------------------------------------------------------------------------------|----------------------|---------------------|
|                       | More Techni                          | ical Documents can be found at milgard.com/professionals                     |                      |                     |
|                       | Due to continual rese                | arch and development, details may be changed at any time. ©2013 Milgard Mfg. |                      |                     |

## DOUBLE CASEMENT SERIES 6530