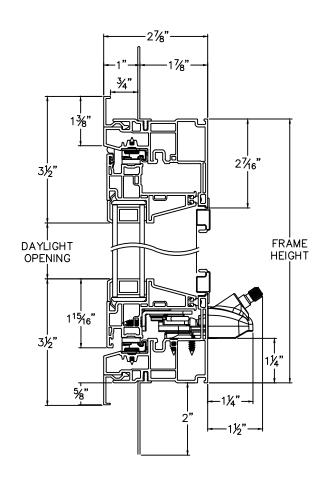

## **Cross Section Drawing**

## **StyleLine Double Casement Window**

## 1" Nailfin Set Back Accessory Groove Frame, 3/4" Flat "J" Channel

| CAD File Scale | View                  | File Name                              | Units | Revision |
|----------------|-----------------------|----------------------------------------|-------|----------|
| NTS            | Horizontal & Vertical | StyleLine_6530_DC_1inNFS75in_j-channel | Inch  | 11/2021  |

## DOUBLE CASEMENT SERIES 6530J

HEAD & SILL JAMBS