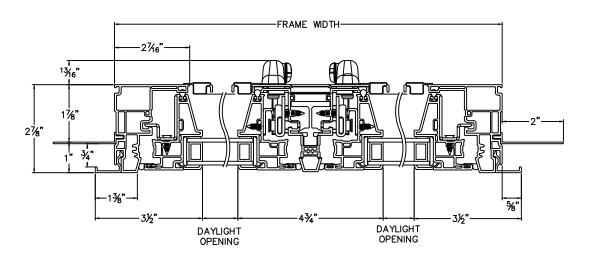

## **Cross Section Drawing**

## **StyleLine Double Casement Window**

## 1" Nailfin Set Back Accessory Groove Frame, 3/4" Flat "J" Channel

| CAD File Scale | View                  | File Name                              | Units | Revision |
|----------------|-----------------------|----------------------------------------|-------|----------|
| NTS            | Horizontal & Vertical | StyleLine_6530_DC_1inNFS75in_j-channel | Inch  | 11/2021  |

## DOUBLE CASEMENT SERIES 6530J

HEAD & SILL JAMBS