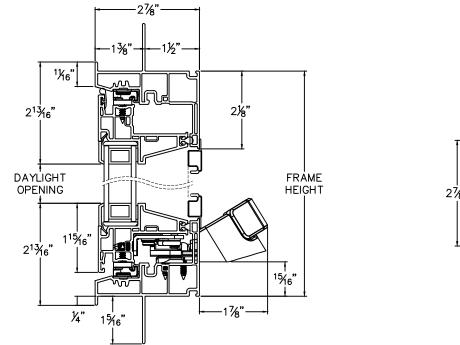

## **Cross Section Drawing**

## Trinsic Full Casement Window 1 3/8" Nailfin Setback Frame with Stucco Key

| CAD File Scale | View                  | File Name                                                                           | Units | Revision |
|----------------|-----------------------|-------------------------------------------------------------------------------------|-------|----------|
| NTS            | Horizontal & Vertical | Trinsic_2511_FC_1.375in_stucco                                                      | Inch  | 2/2020   |
|                | More Techn            | cal Documents can be found at milgard.com/professionals                             |       |          |
|                | Due to continual rese | arch and development, details may be changed at any time. $\ { m C}$ 2020 Milgard M | fg.   |          |
|                |                       | CASEMENT                                                                            |       |          |