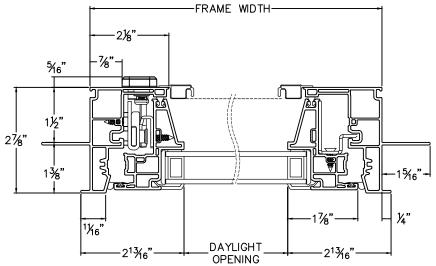

## **Cross Section Drawing**

## Trinsic Full Casement Window 1 3/8" Nailfin Setback Frame with Stucco Key

| CAD File Scale | View                  | File Name                                                                           | Units | Revision |
|----------------|-----------------------|-------------------------------------------------------------------------------------|-------|----------|
| NTS            | Horizontal & Vertical | Trinsic_2511_FC_1.375in_stucco                                                      | Inch  | 2/2020   |
|                | More Techn            | cal Documents can be found at milgard.com/professionals                             |       |          |
|                | Due to continual rese | arch and development, details may be changed at any time. $\ { m C}$ 2020 Milgard M | fg.   |          |
|                |                       | CASEMENT                                                                            |       |          |