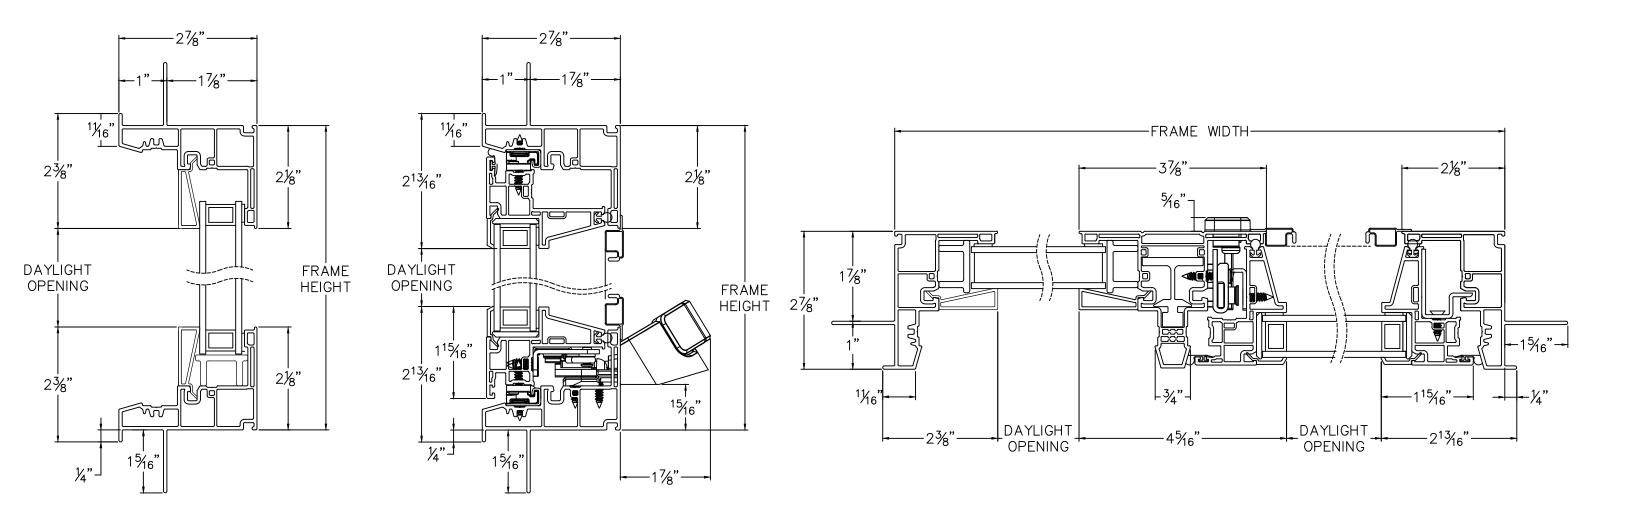

## **Cross Section Drawing**

## Trinsic Single Casement Window 1" Nailfin Setback Frame with Stucco Key

| CAD File Scale<br>NTS | <b>View</b><br>Horizontal & Vertical | File Name<br>Trinsic_2530_SC_1in_stucco                                                                                       | <b>Units</b><br>Inch | Re<br>2, |
|-----------------------|--------------------------------------|-------------------------------------------------------------------------------------------------------------------------------|----------------------|----------|
|                       |                                      | ical Documents can be found at milgard.com/profession<br>earch and development, details may be changed at any time. ©2020 Mil |                      |          |
|                       |                                      | CASEMENT                                                                                                                      |                      |          |
|                       |                                      | SERIES 2530                                                                                                                   |                      |          |