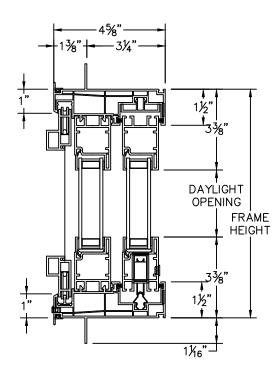

## Cross Section Drawing

## V150 Sliding Door OXXO $1\frac{3}{8}$ " NailFin Setback with Stucco Key

Clearly the best."

| CAD File Scale                                                     | <b>View</b>           | File Name                          | <b>Units</b> | <b>Revision</b> |
|--------------------------------------------------------------------|-----------------------|------------------------------------|--------------|-----------------|
| NTS                                                                | Horizontal & Vertical | V150_2610B_SGD_OXXO_1.375in_Stucco | Inch         | 7/2021          |
| More Technical Documents can be found at milgard.com/professionals |                       |                                    |              |                 |