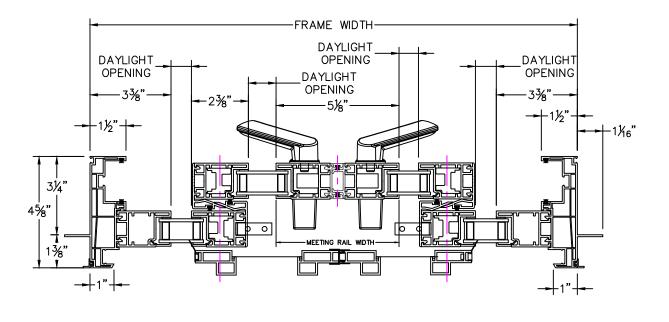

## Cross Section Drawing

## V150 Sliding Door OXXO $1\frac{3}{8}$ " NailFin Setback with Stucco Key

Clearly the best."

| CAD File Scale                                                     | <b>View</b>           | File Name                          | <b>Units</b> | <b>Revision</b> |
|--------------------------------------------------------------------|-----------------------|------------------------------------|--------------|-----------------|
| NTS                                                                | Horizontal & Vertical | V150_2610B_SGD_OXXO_1.375in_Stucco | Inch         | 7/2021          |
| More Technical Documents can be found at milgard.com/professionals |                       |                                    |              |                 |